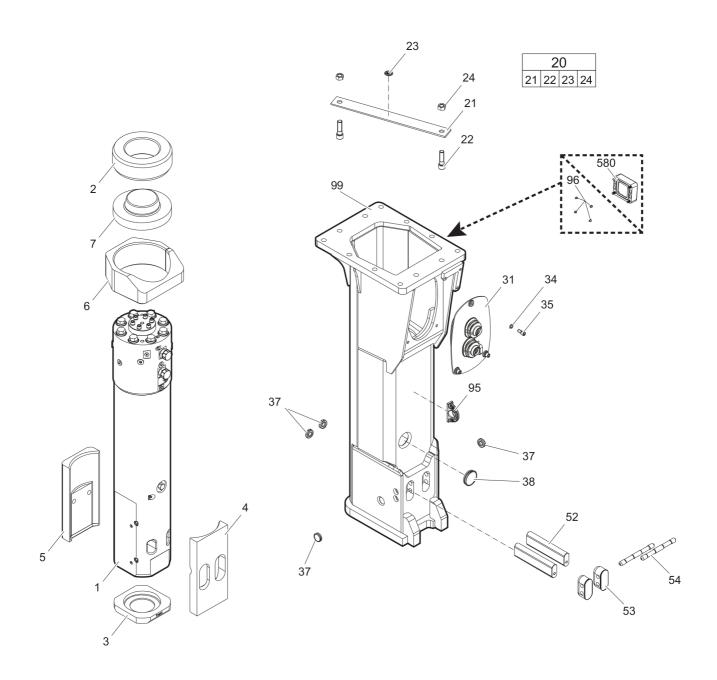

#### Mechanical Hydraulic breaker

| Item      | Part No.   | Name                             | Qty | L |
|-----------|------------|----------------------------------|-----|---|
| 1         |            | Percussion unit                  | 1   | А |
| 2         | 3363104943 | Elastic pad                      | 1   |   |
| 3         | 3363122764 | Shock absorber                   | 1   |   |
| 4         | 3363113793 | Guide plate                      | 1   |   |
| 5         | 3363115900 | Guide plate                      | 1   |   |
| 6         | 3363115899 | Guide ring                       | 1   |   |
| 7         | 3363104955 | Сар                              | 1   |   |
| 20(21-24) | 3363083731 | Transport safety device complete | 1   |   |
| 21        |            | Transport safety device          | 1   |   |
| 22        | 3360026786 | Allen screw                      | 2   |   |
| 23        | 3363091872 | Label transport safety device    | 1   |   |
| 24        | 3360103251 | Nut                              | 2   |   |
| 31        | 3363115923 | Plate                            | 1   |   |
| 34        | 3361850596 | PAIR OF LOCK WASHERS             | 3   |   |
| 35        | 3360103750 | Allen screw                      | 3   |   |
| 37        | 3362267897 | Plug                             | 4   |   |
| 38        | 3362267893 | Plug                             | 1   |   |
| 52        | 3363114486 | Retainer bar                     | 2   |   |
| 53        | 3363114673 | Plug                             | 2   |   |
| 54        | 3363114461 | Bolt                             | 2   |   |
| 95        | 3363111993 | Lifting eye                      | 1   | В |
| 96        | 3315439145 | PROTECTIVE PLUG HATCON           | 4   | С |
| 99        | 3363115850 | Breaker box                      | 1   | D |
| 580       |            | HATCON                           | 1   | E |

Comments for Page: Hydraulic breaker

#### (L)OCAL REMARKS

- A | see separate chapter
- B | professional welding process necessary
- C | only for hydraulic breakers without HATCON
- D | with item 95 and 96
- E | only for hydraulic breakers with HATCON / see separate chapter