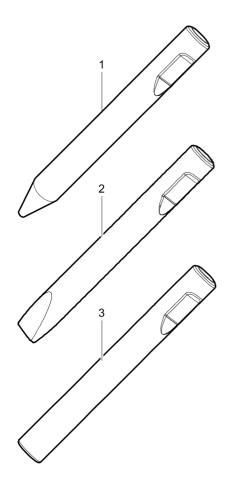

#### Options / accessories Working tools

Ø=100 mm, L=520 mm, L $_{\rm T}$ =920 mm, Wt=50.2 kg Ø=3.94 inch, L=21 inch, L $_{\rm T}$ =36.22, Wt=110.7 lb

Ø=100 mm, W=100 mm, L=520 mm, L\_=920 mm, Wt=52.6 kg Ø=3.94 inch, W=3.94 inch, L=21 inch, L\_=36.22, Wt=116.0 lb

Ø=100 mm, L=520 mm, L<sub>T</sub>=920 mm, Wt=55.0 kg Ø=3.94 inch, L=21 inch, L<sub>T</sub>=36.22, Wt=121.3 lb

| Item | Part No.   | Name           | Qty | L |
|------|------------|----------------|-----|---|
| 1    | 3363120144 | Moil point     | 1   |   |
| 2    | 3363120142 | Chisel (cross) | 1   |   |
| 3    | 3363120143 | Blunt tool     | 1   |   |