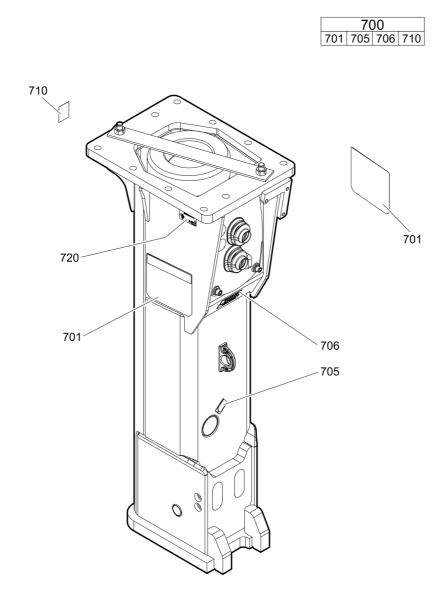

Service, repair and wear part kits Label kit

| Item         | Part No.   | Name                                                                     | Qty | L |
|--------------|------------|--------------------------------------------------------------------------|-----|---|
| 700(701-710) | 3363121467 | Label kit                                                                | 1   |   |
| 701          |            | Label "EC 100 Epiroc"                                                    | 2   |   |
| 705          |            | LABEL -LUBRICATING SYMBOL                                                | 1   |   |
| 706          |            | Label - Gas pressure                                                     | 2   |   |
| 710          |            | Sound power label                                                        | 1   |   |
| 720          |            | Name plate - Consult the authorized Customer Center/Dealer in your area. | 1   |   |