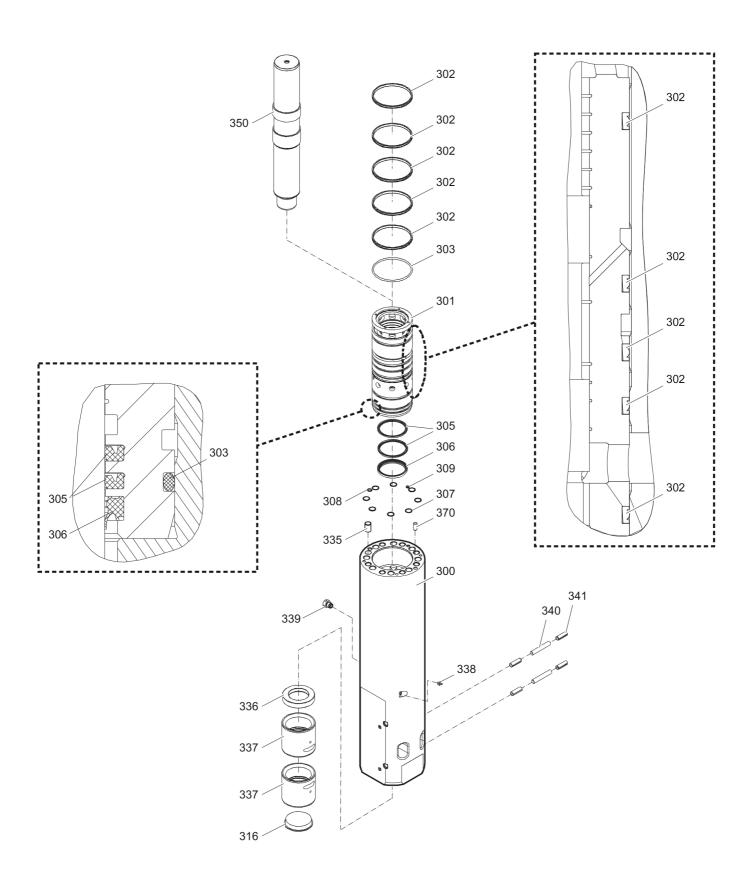

#### Mechanical Percussion unit part 2: main body complete

| Item | Part No.   | Name                       | Qty | L |
|------|------------|----------------------------|-----|---|
| 300  | 3363114612 | Main body                  | 1   | А |
| 301  | 3363122452 | Cylinder bush              | 1   |   |
| 302  | 3363110010 | Seal                       | 5   |   |
| 303  | 3363066582 | O-ring                     | 1   |   |
| 305  | 3363122402 | Seal                       | 2   |   |
| 306  | 3363091714 | Wiper                      | 1   |   |
| 307  | 3363083573 | Seal                       | 8   |   |
| 308  | 3362267583 | Stircomatic                | 1   |   |
| 309  | 3362267581 | Seal                       | 1   |   |
| 316  | 3363031713 | Protective cap             | 1   |   |
| 335  | 3363110011 | Threaded insert            | 8   |   |
| 336  | 3363109427 | Impact ring                | 1   |   |
| 337  | 3363109429 | Wear bush                  | 2   |   |
| 338  | 3360433774 | GREASE NIPPLE              | 1   |   |
| 339  | 3363109435 | Non return valve, G1/2 in. | 1   |   |
| 340  | 3362261509 | Pin                        | 2   |   |
| 341  | 3363091201 | Spring dowel sleeve        | 4   |   |
| 350  | 3363110051 | Percussion piston          | 1   |   |
| 370  | 3360106784 | Parallel pin 14X28         | 1   |   |

Comments for Page: Percussion unit part 2: main body complete

(L)OCAL REMARKS

A | with item 335 - 341