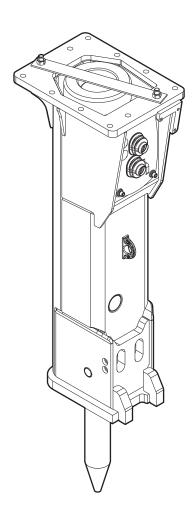

#### Mechanical Hydraulic breaker

| Item      | Part No.   | Name                             | Qty | L |
|-----------|------------|----------------------------------|-----|---|
| 1         |            | Percussion unit                  | 1   | А |
| 2         | 3363104943 | Elastic pad                      | 1   |   |
| 3         | 3363122764 | Shock absorber                   | 1   |   |
| 4         | 3363113793 | Guide plate                      | 1   |   |
| 5         | 3363115900 | Guide plate                      | 1   |   |
| 6         | 3363115899 | Guide ring                       | 1   |   |
| 7         | 3363104955 | Сар                              | 1   |   |
| 20(21-24) | 3363083731 | Transport safety device complete | 1   |   |
| 21        |            | Transport safety device          | 1   |   |
| 22        | 3360026786 | Allen screw                      | 2   |   |
| 23        | 3363091872 | Label transport safety device    | 1   |   |
| 24        | 3360103251 | Nut                              | 2   |   |
| 31        | 3363115923 | Plate                            | 1   |   |
| 34        | 3361850596 | PAIR OF LOCK WASHERS             | 3   |   |
| 35        | 3360103750 | Allen screw                      | 3   |   |
| 37        | 3362267897 | Plug                             | 4   |   |
| 38        | 3362267893 | Plug                             | 1   |   |
| 52        | 3363114486 | Retainer bar                     | 2   |   |
| 53        | 3363114673 | Plug                             | 2   |   |
| 54        | 3363114461 | Bolt                             | 2   |   |
| 95        | 3363111993 | Lifting eye                      | 1   | В |
| 96        | 3315439145 | PROTECTIVE PLUG HATCON           | 4   | С |
| 99        | 3363115850 | Breaker box                      | 1   | D |
| 580       |            | HATCON                           | 1   | E |

Comments for Page: Hydraulic breaker

#### (L)OCAL REMARKS

- A | see separate chapter
- B | professional welding process necessary
- C | only for hydraulic breakers without HATCON
- D | with item 95 and 96
- E | only for hydraulic breakers with HATCON / see separate chapter