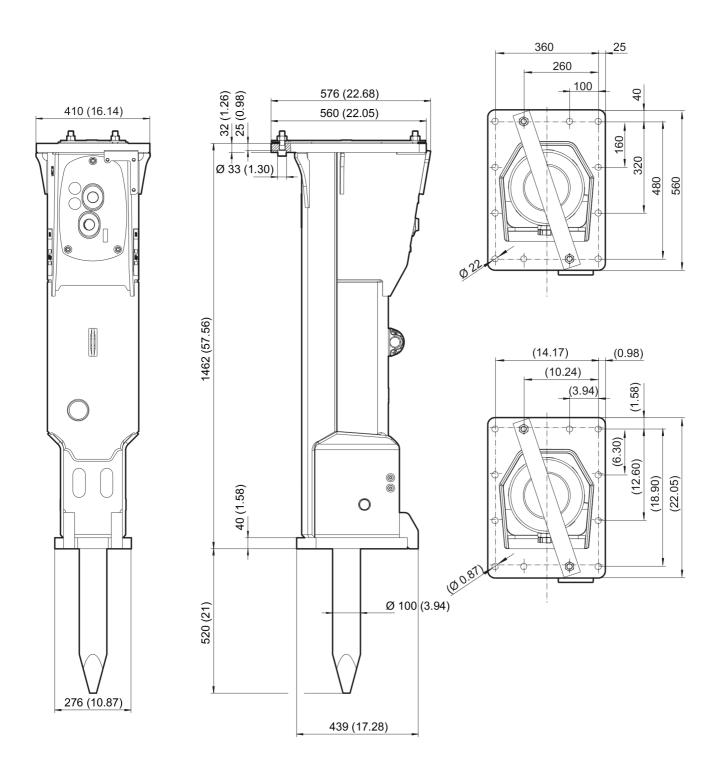

-        | Screw HATCON - 22 Nm (16 ft lbf)       | -   | Н |

Comments for Page: Tightening torques

#### (L)OCAL REMARKS

- A | Allen key size 10
- B | Allen key size 10
- C | Open-end wrench size 41
- D | Socket spanner size 22
- E | Allen key size 5
- F | Torque wrench or Power wrench size 32
- 1. Pre-tighten the bolts to 100 Nm (74 ft lbf), proceeding in a crosswise fashion,
- 2. pre-tighten the bolts to 100 Nm (74 ft lbf) again, proceeding in a crosswise fashion,
- 3. then tighten each bolt through 90° (1  $\frac{1}{2}$  sides of hexagonal head) in a crosswise fashion,
- 4. finally tighten each bolt again through 90° (1  $\ensuremath{\cancel{1}}\xspace$  sides of hexagonal head) in a crosswise fashion
- G | Socket wrench size 27
- H | Security bit HATCON

#### Mechanical Dimensions



# This page intentionally left blank

Options / accessories Hydraulic hoses

NO EXPLODED VIEW
AVAILABLE
FOR THIS BOM

EC 100T s/n DEQ181463 -

| Item | Part No.   | Name                                                                                                   | Qty | L |
|------|------------|--------------------------------------------------------------------------------------------------------|-----|---|
| -    | 3360332294 | HYDRAULIC HOSE, I.D. 20 (0.79 in.), both ends M36 x 2 mm conical seal 24°, length 2,300 mm (90.5 in.)  | 2   |   |
| -    | 3363085947 | HYDRAULIC HOSE, I.D. 20 (0.79 in.), both ends M36 x 2 mm conical seal 24°, length 2,800 mm (110.2 in.) | 2   |   |

#### Options / accessories Optional equipment



Refer to the DocMine web page for most up-to-date informa