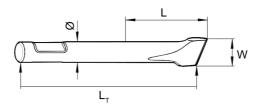

#### Options / accessories Working tools

Ø=100 mm, L=520 mm, L $_{\rm T}$ =920 mm, Wt=50.2 kg Ø=3.94 inch, L=21 inch, L $_{\rm T}$ =36.22, Wt=110.7 lb

Ø=100 mm, W=100 mm, L=520 mm, L\_=920 mm, Wt=52.6 kg Ø=3.94 inch, W=3.94 inch, L=21 inch, L\_=36.22, Wt=116.0 lb

Ø=100 mm, L=520 mm, L<sub>T</sub>=920 mm, Wt=55.0 kg Ø=3.94 inch, L=21 inch, L<sub>T</sub>=36.22, Wt=121.3 lb

| Item | Part No.   | Name           | Qty | L |
|------|------------|----------------|-----|---|
| 1    | 3363120144 | Moil point     | 1   |   |
| 2    | 3363120142 | Chisel (cross) | 1   |   |
| 3    | 3363120143 | Blunt tool     | 1   |   |