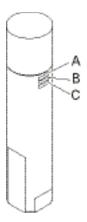

The code can be found on the main body.

Determine the quantity of individual parts which are required and need to be ordered. The order must indicate the following details:

- · full identification code of the hydraulic attachment
- · required quantity
- · part number

- A. Type
- B. Serial number
- C. Main body number