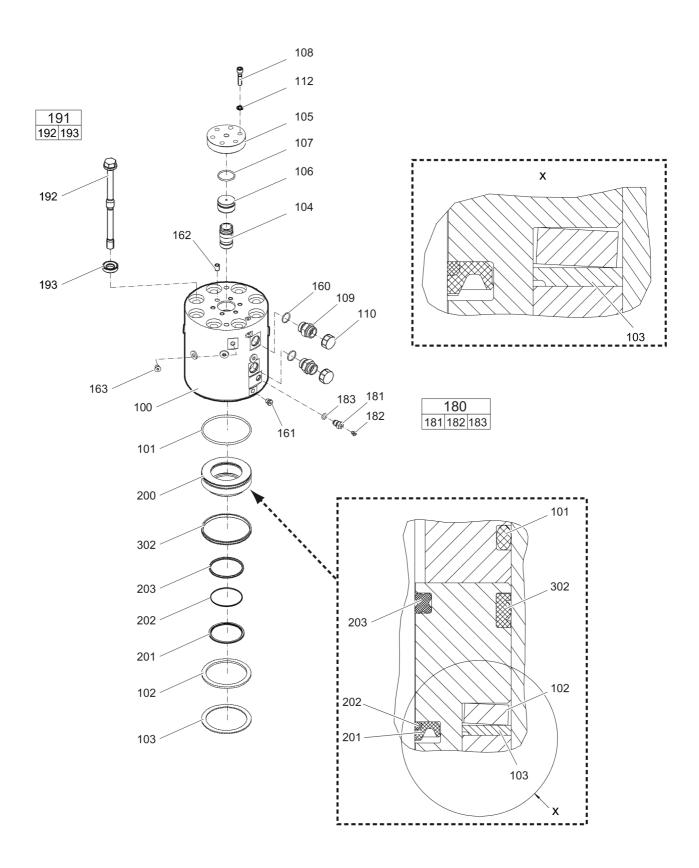

#### Mechanical Percussion unit part 1: Cover

| Item         | Part No.   | Name                     | Qty | L |
|--------------|------------|--------------------------|-----|---|
| 100          | 3363110014 | Cover                    | 1   | А |
| 101          | 3361853317 | O-ring                   | 1   |   |
| 102          | 3363110009 | Plate spring             | 1   |   |
| 103          | 3363109431 | Disk                     | 1   | В |
| 104          | 3363109417 | Main control valve       | 1   |   |
| 105          | 3363109425 | Cover                    | 1   |   |
| 106          | 3363109419 | Сар                      | 1   |   |
| 107          | 3360314494 | O-ring                   | 1   |   |
| 108          | 3360026514 | Allen screw              | 6   |   |
| 109          | 3360478190 | Fitting                  | 2   | С |
| 110          | 3361353487 | Сар                      | 2   |   |
| 112          | 3361850596 | PAIR OF LOCK WASHERS     | 6   |   |
| 160          | 3360314551 | O-ring                   | 2   |   |
| 161          | 3363066963 | Plug, M14 x 1.5 mm       | 1   |   |
| 162          | 3363110012 | Threaded insert          | 6   |   |
| 163          | 3360478439 | Threaded plug            | 1   |   |
| 180(181-183) | 3363087286 | FILLING VALVE, complete  | 1   |   |
| 181          |            | FILLING VALVE            | 1   |   |
| 182          | 3360478426 | THREADED PLUG            | 1   |   |
| 183          | 3360175125 | O-RING                   | 1   |   |
| 191(192-193) | 3363110057 | Tensioning bolt complete | 8   |   |
| 192          |            | Tensioning bolt          | 1   |   |
| 193          | 3363109423 | Washer                   | 1   |   |
| 200          | 3363109415 | Seal bush                | 1   |   |
| 201          | 3363109525 | Seal                     | 1   |   |
| 202          | 3363109527 | Back-up ring             | 1   |   |
| 203          | 3363091710 | Seal                     | 1   |   |
| 302          | 3363110010 | Seal                     | 1   |   |

Comments for Page: Percussion unit part 1: Cover

#### (L)OCAL REMARKS

A | with item 161 - 163

B | observe mounting direction

C | with item 160