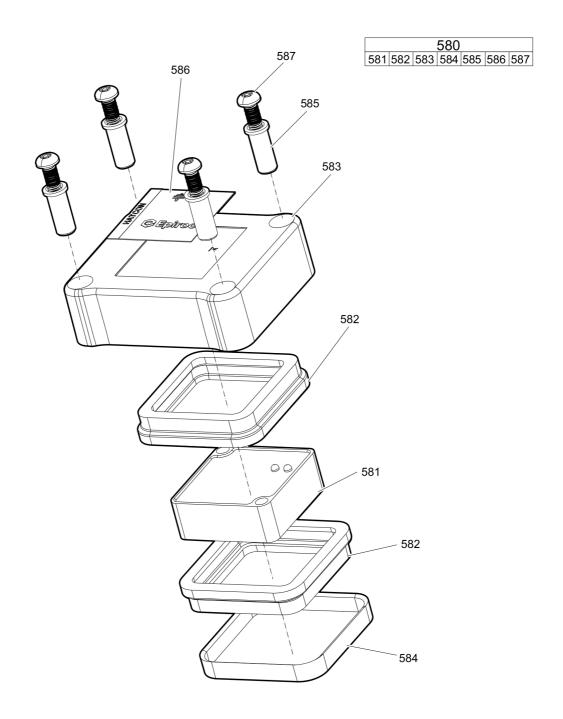

### Mechanical HATCON

| Item         | Part No.   | Name                   | Qty | L |
|--------------|------------|------------------------|-----|---|
| 580(581-587) |            | HATCON                 | 1   | Α |
| 581          |            | TRACKING MODULE HATCON | 1   |   |
| 582          | 3315439130 | DAMPER HATCON          | 2   |   |
| 583          | 3315439110 | HOUSING TYPE 1 HATCON  | 1   |   |
| 584          | 3315439140 | LOCK RING HATCON       | 1   |   |
| 585          | 3315439120 | SLEEVE HATCON          | 4   |   |
| 586          | 3315439100 | PRODUCT LABEL HATCON   | 1   |   |
| 587          | 3315442600 | SCREW HATCON           | 4   |   |

Comments for Page: HATCON

A | part number see chapter "Optional equipment"

Mechanical Tightening torques

NO EXPLODED VIEW
AVAILABLE
FOR THIS BOM

| Item | Part No. | Name                                   | Qty | L |
|------|----------|----------------------------------------|-----|---|
| 35   | -        | Allen screw - 10 Nm (7 ft lbf)         | -   | Α |
| 108  | -        | Allen screw - 85 Nm (63 ft lbf)        | -   | В |
| 109  | -        | Fitting - 120 Nm (89 ft lbf)           | -   | С |
| 181  | -        | Filling valve - 130 Nm (96 ft lbf)     | -   | D |
| 182  | -        | Threaded plug - 20 Nm (15 ft lbf)      | -   | E |
| 192  | -        | Tensioning bolt                        | -   | F |
| 339  | -        | Non-return valve - 200 Nm (148 ft lbf) | -   | G |
| 587  | -        | Screw HATCON - 22 Nm (16 ft lbf)       | -   | Н |