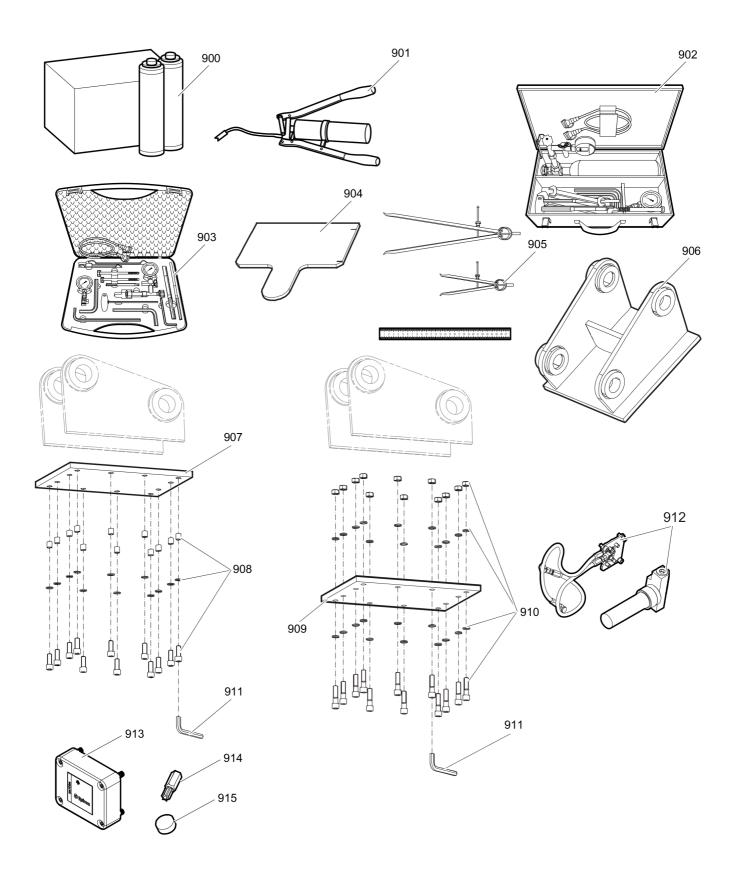

#### Options / accessories Optional equipment

Refer to the DocMine web page for most up-to-date information. The printed information might be outdated.

Mon Sep 05 09:50:08 UTC 2022

| Item | Part No.   | Name                                                                                            | Qty | L |
|------|------------|-------------------------------------------------------------------------------------------------|-----|---|
| 900  | 3363122356 | BIO CHISEL PASTE CARTRIDGE, 12 x 550 g (1.2 lbs)                                                | 1   |   |
| 900  | 3363091200 | CHISEL PASTE CARTRIDGE, 12 x 500 g (1.1 lbs)                                                    | 1   |   |
| 901  | 3363034567 | GREASE PUMP                                                                                     | 1   |   |
| 902  | 3363491004 | CHARGING BOX with nitrogen cylinder, 2 I, 0.43 gal (0.53 US gal)                                | 1   |   |
| 903  | 3363117786 | CHARGING BOX without nitrogen cylinder                                                          | 1   |   |
| 904  | 3362235293 | TEST GAUGE LOWER WEAR BUSH                                                                      | 1   |   |
| 905  | 3363094952 | INSIDE CALLIPERS UPPER WEAR BUSH                                                                | 1   |   |
| 906  |            | ADAPTER PLATE matching the carrier. Consult the authorized Customer Center/Dealer in your area. | 1   |   |
| 907  | 3363099797 | BASE PLATE WITH THREADED INSERTS                                                                | 1   |   |
| 908  | 3363094537 | BOLT KIT                                                                                        | 1   |   |
| 909  | 3363100695 | BASE PLATE WITH THROUGH BORINGS                                                                 | 1   |   |
| 910  | 3363094574 | BOLT KIT                                                                                        | 1   |   |
| 911  | 3360209253 | ALLEN KEY (19 mm)                                                                               | 1   |   |
| 912  | 3363117805 | Automatic lubrication system kit                                                                | 1   | А |
| 913  | 3315442500 | HATCON KIT 1 (3G)                                                                               | 1   | В |
| 913  | 3315442520 | HATCON KIT 1 (LTE)                                                                              | 1   | В |
| 914  | 3315439105 | SECURITY BIT HATCON                                                                             | 1   |   |
| 915  | 3315439106 | MAGNET HATCON                                                                                   | 1   |   |

Comments for Page: Optional equipment

#### A | ContiLube® II

B | with item 914 and 915

 $\label{problem} \mbox{Hydraulic breakers are factory equipped with threads for attaching Retrofit kit HATCON}$ 

from s/n DEQ210205 - (EC 100T)

from s/n DEQ201042 - (EC 100T CL)